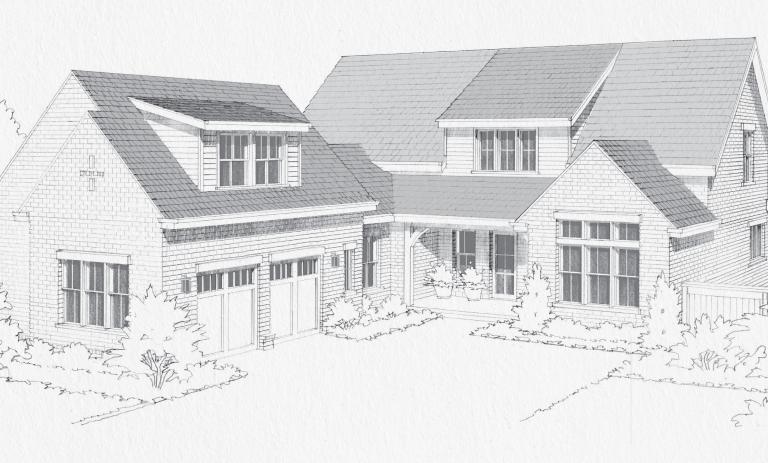

## MAEBRY

Homesite 13

### Homesite 13

0.25-acre lot

Approx. 4,300 sq. ft.

5 Bedrooms | 5.5 Bathrooms

Available from June 2025

Cozy dining room with a built-in fireplace & vaulted ceiling

Spacious laundry room with additional cabinetry for extra storage, plus built-in cubbies in the adjacent Mud Room