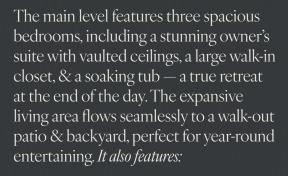

## MAEBRY

Homesite 13



### Homesite 13

0.25-acre lot

Approx. 4,300 sq. ft.

5 Bedrooms | 5.5 Bathrooms

Available from June 2025



Cozy dining room with a built-in fireplace & vaulted ceiling

Spacious laundry room with additional cabinetry for extra storage, plus built-in cubbies in the adjacent Mud Room

High-end Kitchen Aid appliances, double ovens & 36" Kohler kitchen sink

Quartz & stone countertops throughout

Walk-in pantry

Custom cabinetry & built-in shelving, featured throughout the home

Spacious two-car garage



### Upper Level

This home offers two staircases, providing distinct living & entertainment areas. The main upper-level features 2 bedrooms, an open retreat above the stairs, and a large bonus room that can be flexibly configured. The ensuite upper-level bathrooms are finished with premium fixtures, stone, & tile throughout.

Additionally, there is a private loft above the garage — ideal for a s