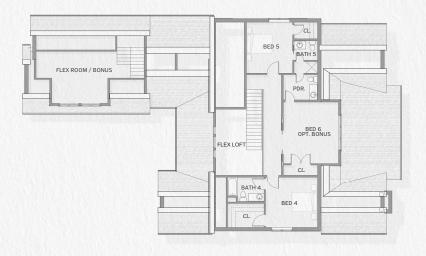

### Upper Level

This home offers two staircases, providing distinct living & entertainment areas. The main upper-level features 2 bedrooms, an open retreat above the stairs, and a large bonus room that can be flexibly configured. The ensuite upper-level bathrooms are finished with premium fixtures, stone, & tile throughout.

Additionally, there is a private loft above the garage — ideal for a studio, home office, gym, bonus room, or an additional guest suite. Whichever suits your lifestyle!