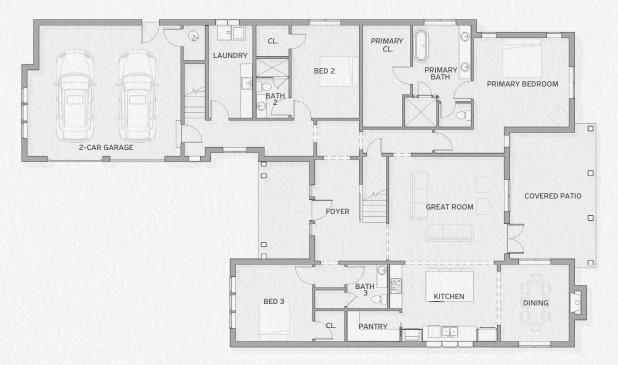

### Homesite 13

0.25-acre lot

Approx. 4,300 sq. ft.

5 Bedrooms | 5.5 Bathrooms

Available from June 2025

Cozy dining room with a built-in fireplace & vaulted ceiling

Spacious laundry room with additional cabinetry for extra storage, plus built-in cubbies in the adjacent Mud Room

High-end Kitchen Aid appliances, double ovens & 36" Kohler kitchen sink

Quartz & stone countertops throughout

Walk-in pantry

Custom cabinetry & built-in shelving, featured throughout the home

Spacious two-car garage

#### Main Level