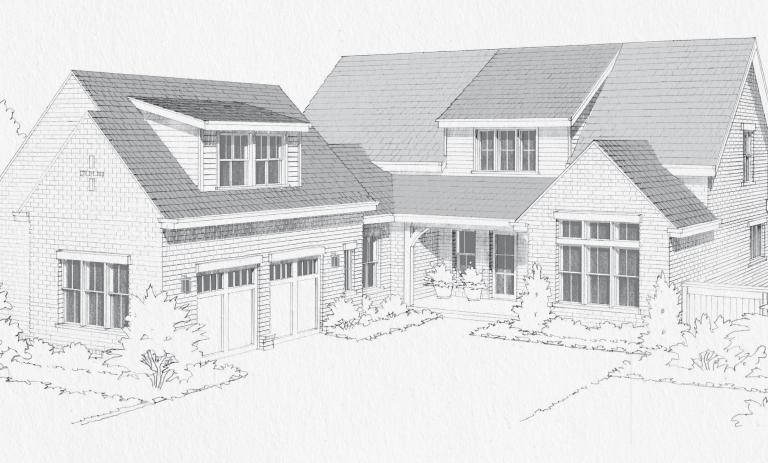

# MAEBRY

Homesite 13

### Homesite 13

0.25-acre lot

Approx. 4,300 sq. ft.

5 Bedrooms | 5.5 Bathrooms

Available from June 2025

Cozy dining room with a built-in fireplace & vaulted ceiling

Spacious laundry room with additional cabinetry for extra storage, plus built-in cubbies in the adjacent Mud Room