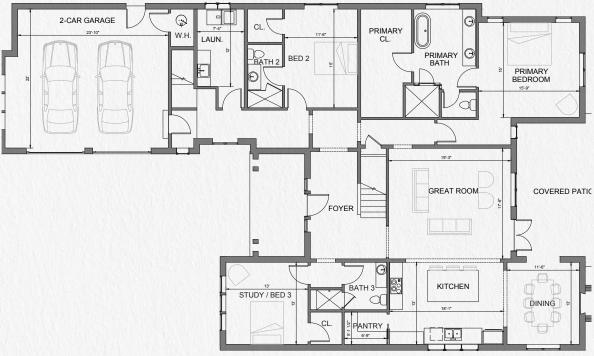

extra storage, plus built-in cubbies in the adjacent Mud Room

High-end Kitchen Aid appliances, double ovens & 36" Kohler kitchen sink

Quartz & stone countertops throughout

Walk-in pantry

Custom cabinetry & built-in shelving, featured throughout the home

Spacious two-car garage



## Upper Level

This home offers two staircases, providing distinct living & entertainment areas. The main upper-level features 2 bedrooms, an open retreat above the stairs, and a large bonus room that can be flexibly configured. The ensuite upper-level bathrooms are finished with premium fixtures, stone, & tile throughout.

Additionally, there is a private loft above the garage — ideal for a studio, home office, gym, bonus room, or an additional guest suite. Whichever suits your lifestyle!

#### Main Level



## Upper Level



Contact us today to explore how you can make Maebry your new home.

CHRIS FUMIA | 615-593-7117 CRYE-LEIKE OFFICE | 615-650-7447 INFO@MAEBRYSPRINGHILL.COM MAEBRYSPRINGHILL.COM