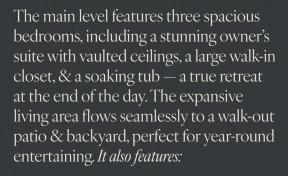

# MAEBRY

Homesite 13



### Homesite 13

0.25-acre lot

Approx. 4,300 sq. ft.

5 Bedrooms | 5.5 Bathrooms

Available from June 2025



Cozy dining room with a built-in fireplace & vaulted ceiling

Spacious laundry room with additional cabinetry for extra storage, plus built-in cubbies in the adjacent Mud Room

High-end Kitchen Aid appliances, double ovens & 36" Kohler kitchen sink

Quartz & stone countertops throughout

Walk-in pantry

Custom cabinetry & built-in shelving, featured throughout the home

Spacious two-car garage



## Upper Level

This home offers two staircases, providing distinct living & entertainment areas. The main upper-level features 2 bedrooms, an open retreat above the stairs, and a large bonus room that can be flexibly configured. The ensuite upper-level bathrooms are finished with premium fixtures, stone, & tile throughout.

Additionally, there is a private loft above the garage — ideal for a st