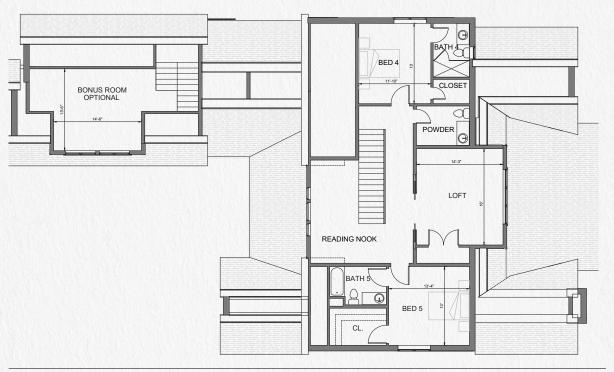

## Upper Level

This home offers two staircases, providing distinct living & entertainment areas. The main upper-level features 2 bedrooms, an open retreat above the stairs, and a large bonus room that can be flexibly configured. The ensuite upper-level bathrooms are finished with premium fixtures, stone, & tile throughout.

Additionally, there is a private loft above the garage — ideal for a studio, home office, gym, bonus room, or an additional guest suite. Whichever suits your lifestyle!